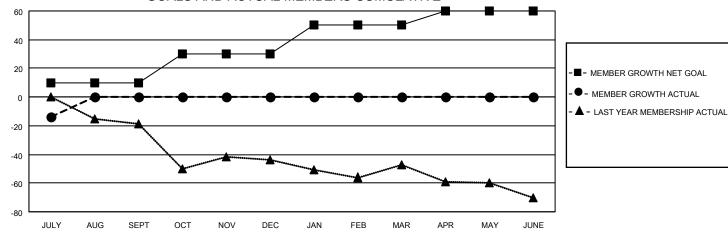

#### GOALS AND ACTUAL MEMBERS CUMULATIVE

| DROPPED CLUBS: 1 |    | 3 CLUBS OF 33 ADDED 1 OR<br>MORE NEW MEMBERS | GENDER DISTRIBUTION                 |              |  |
|------------------|----|----------------------------------------------|-------------------------------------|--------------|--|
|                  |    | WORLE NEW WEWBERG                            | MALE                                | 523 (63.78%) |  |
|                  |    |                                              | FEMALE                              | 296 (36.10%) |  |
| DROPPED MEMBERS  |    |                                              | NON BINARY                          | 0 (0.00%)    |  |
|                  |    |                                              | PREFER NOT TO ANSWER                | 1 (0.12%)    |  |
| DECEASED         | 4  |                                              |                                     |              |  |
| CLUB CANCELLED   | 0  | CLICK HERE FOR CUMULATIVE                    | TOTAL FAMILY UNIT MEMBERS           | 199          |  |
| OTHER            | 16 | MEMBERSHIP DATA                              |                                     |              |  |
| TOTAL            | 20 |                                              | FAMILY MEMBERS PAYING HALF DUES 100 |              |  |
|                  |    |                                              |                                     |              |  |